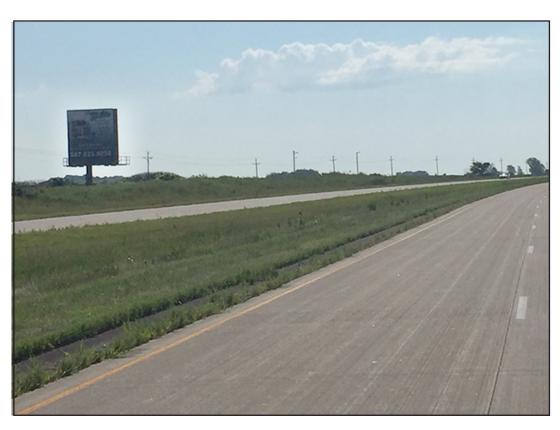

# Location

US Highway 14 At Mile Marker 154.04

### Read

Reaching Eastbound Traffic to interstate #35 & beyond to Rochester

### Size

20' h x 20' w

# Traffic Count

7,300 daily

|           | Rate Information |              |
|-----------|------------------|--------------|
| TERM      | MONTHLY RENTAL   | * PRODUCTION |
| 12 months | \$550            | \$800        |