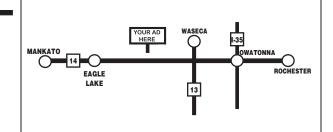

# Location

US Highway 14 At Mile Marker 154.04

### Read

Reaching Eastbound Traffic to interstate #35 & beyond to Rochester